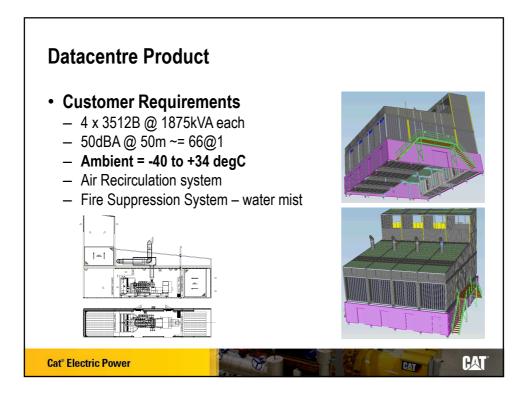

----------|-----------------------|------|--------------|---------------------|------------|
| (Low BSFC)         |            | 1     | Capability* |       | Rate    |                | dBA @ Full Load       |      | Pressure     |                     |            |
| ekW                | kVA        | PP/SB | °C          | °F    | m³/s    | cfm            | 1m                    | 7m   | 15m          | in H <sub>2</sub> O | kPa        |
| 360                | 450<br>400 | SB    | 49<br>49    | 120   | 5.6     | 11866<br>11866 | 81.8<br>81.4          | 70.6 | 64.6<br>64.3 | 12.1                | 3.0<br>2.5 |
|                    | abilit     | у.    |             |       | ,       |                |                       |      |              | re amb              |            |





















19