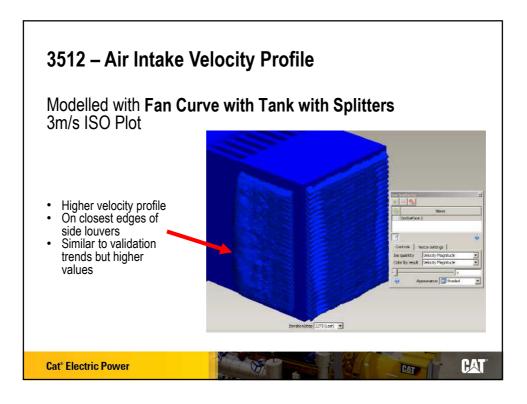

------|-----------------------|------|--------------|---------------------|------------|
| (Low BSFC)         |            | 1     | Capability* |       | Rate    |                | dBA @ Full Load       |      | Pressure     |                     |            |
| ekW                | kVA        | PP/SB | °C          | °F    | m³/s    | cfm            | 1m                    | 7m   | 15m          | in H <sub>2</sub> O | kPa        |
| 360                | 450<br>400 | SB    | 49<br>49    | 120   | 5.6     | 11866<br>11866 | 81.8<br>81.4          | 70.6 | 64.6<br>64.3 | 12.1                | 3.0<br>2.5 |
|                    | abilit     | у.    |             |       | ,       |                |                       |      |              | re amb              |            |





















19