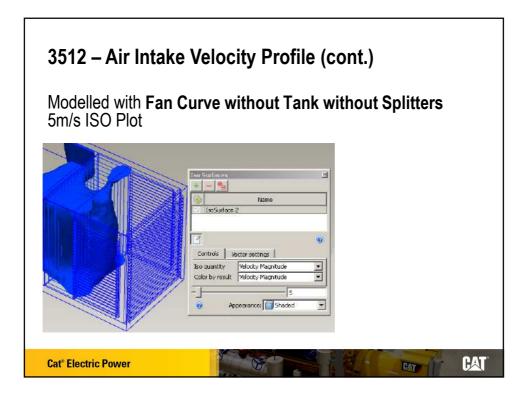

--------------------|------|--------------|---------------------|------------|
| (Low BSFC)         |            | 1     | Capability* |       | Rate    |                | dBA @ Full Load       |      | Pressure     |                     |            |
| ekW                | kVA        | PP/SB | °C          | °F    | m³/s    | cfm            | 1m                    | 7m   | 15m          | in H <sub>2</sub> O | kPa        |
| 360                | 450<br>400 | SB    | 49<br>49    | 120   | 5.6     | 11866<br>11866 | 81.8<br>81.4          | 70.6 | 64.6<br>64.3 | 12.1                | 3.0<br>2.5 |
|                    | abilit     | у.    |             |       | ,       |                |                       |      |              | re amb              |            |





















19