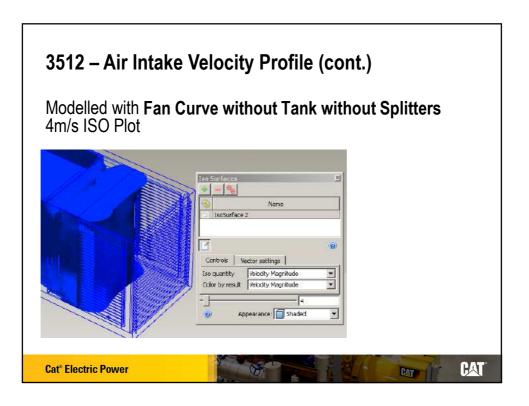

--|-----------------------|------|--------------|---------------------|------------|
| (Low BSFC)         |            | 1     | Capability* |       | Rate    |                | dBA @ Full Load       |      | Pressure     |                     |            |
| ekW                | kVA        | PP/SB | °C          | °F    | m³/s    | cfm            | 1m                    | 7m   | 15m          | in H <sub>2</sub> O | kPa        |
| 360                | 450<br>400 | SB    | 49<br>49    | 120   | 5.6     | 11866<br>11866 | 81.8<br>81.4          | 70.6 | 64.6<br>64.3 | 12.1                | 3.0<br>2.5 |
|                    | abilit     | у.    |             |       | ,       |                |                       |      |              | re amb              |            |





















19