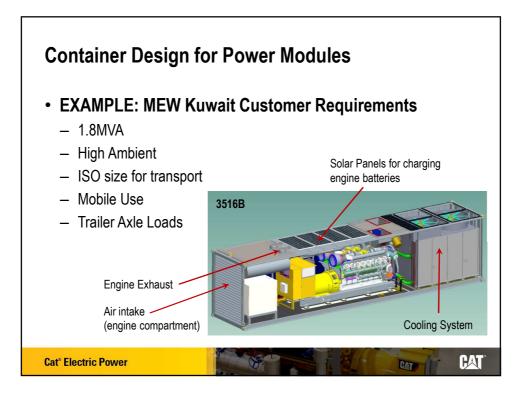

-|----------------|-----------------------|------|--------------|---------------------|------------|
| (Low BSFC)         |            | 1     | Capability* |       | Rate    |                | dBA @ Full Load       |      | Pressure     |                     |            |
| ekW                | kVA        | PP/SB | °C          | °F    | m³/s    | cfm            | 1m                    | 7m   | 15m          | in H <sub>2</sub> O | kPa        |
| 360                | 450<br>400 | SB    | 49<br>49    | 120   | 5.6     | 11866<br>11866 | 81.8<br>81.4          | 70.6 | 64.6<br>64.3 | 12.1                | 3.0<br>2.5 |
|                    | abilit     | у.    |             |       | ,       |                |                       |      |              | re amb              |            |





















19