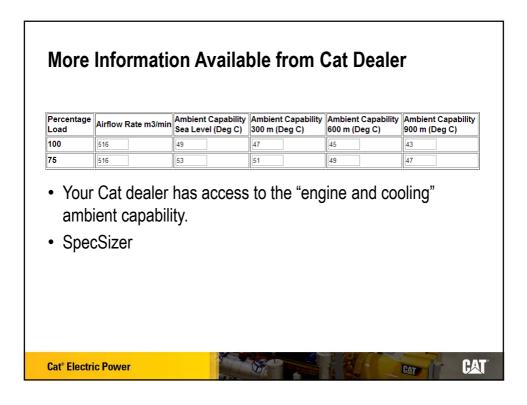

---|----------------|-----------------------|------|--------------|---------------------|------------|
| (Low BSFC)         |            | 1     | Capability* |       | Rate    |                | dBA @ Full Load       |      | Pressure     |                     |            |
| ekW                | kVA        | PP/SB | °C          | °F    | m³/s    | cfm            | 1m                    | 7m   | 15m          | in H <sub>2</sub> O | kPa        |
| 360                | 450<br>400 | SB    | 49<br>49    | 120   | 5.6     | 11866<br>11866 | 81.8<br>81.4          | 70.6 | 64.6<br>64.3 | 12.1                | 3.0<br>2.5 |
|                    | abilit     | у.    |             |       | ,       |                |                       |      |              | re amb              |            |





















19