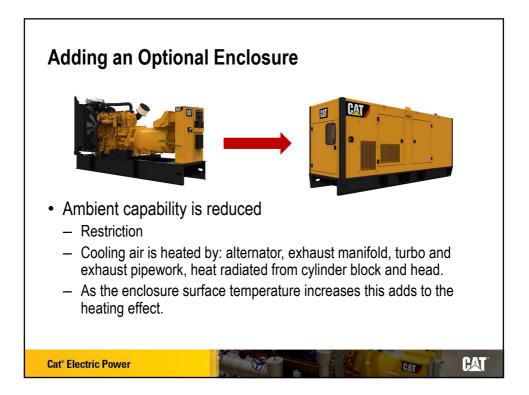

## Engine and Cooling System Components for Heat transfer

## Engine

- Engine Jacket water circuit
- Engine water pump
- Engine coolant
- Engine temperature regulator (thermostat)
- Engine pressure cap setting
- Engine oil & oil cooler

**Cat® Electric Power** 

• Engine charge air circuit (where applicable)

## **Cooling System**

- Cooling Fan
- Cooling system jacket water circuit
- Connecting pipework
- Cooling system charge air circuit (where applicable)

PAT

CAT































| 50 Hz SA Enclosure |            |       |             | pient | Airflow |                | Sound Pressure Levels |      |              | Exhaust Back        |            |
|--------------------|------------|-------|-------------|-------|---------|----------------|-----------------------|------|--------------|---------------------|------------|
| (Low BSFC)         |            | 1     | Capability* |       | Rate    |                | dBA @ Full Load       |      | Pressure     |                     |            |
| ekW                | kVA        | PP/SB | °C          | °F    | m³/s    | cfm            | 1m                    | 7m   | 15m          | in H <sub>2</sub> O | kPa        |
| 360                | 450<br>400 | SB    | 49<br>49    | 120   | 5.6     | 11866<br>11866 | 81.8<br