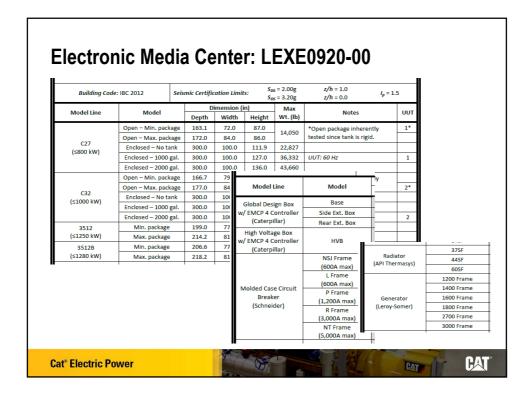

----------------|------------|
| (Low BSFC)         |            | 1     | Capability* |       | Rate    |                | dBA @ Full Load       |      | Pressure     |                     |            |
| ekW                | kVA        | PP/SB | °C          | °F    | m³/s    | cfm            | 1m                    | 7m   | 15m          | in H <sub>2</sub> O | kPa        |
| 360                | 450<br>400 | SB    | 49<br>49    | 120   | 5.6     | 11866<br>11866 | 81.8<br>81.4          | 70.6 | 64.6<br>64.3 | 12.1                | 3.0<br>2.5 |
|                    | abilit     | у.    |             |       | ,       |                |                       |      |              | re amb              |            |





















19