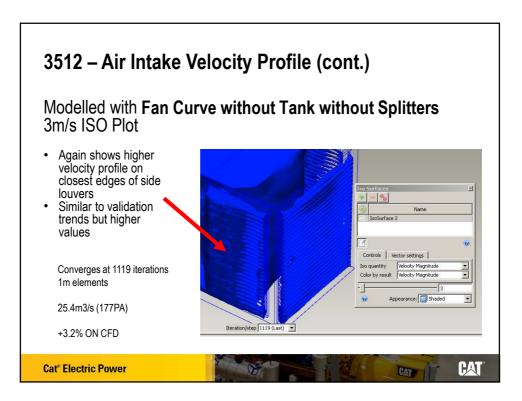

----|-----------------------|------|--------------|---------------------|------------|
| (Low BSFC)         |            | 1     | Capability* |       | Rate    |                | dBA @ Full Load       |      | Pressure     |                     |            |
| ekW                | kVA        | PP/SB | °C          | °F    | m³/s    | cfm            | 1m                    | 7m   | 15m          | in H <sub>2</sub> O | kPa        |
| 360                | 450<br>400 | SB    | 49<br>49    | 120   | 5.6     | 11866<br>11866 | 81.8<br>81.4          | 70.6 | 64.6<br>64.3 | 12.1                | 3.0<br>2.5 |
|                    | abilit     | у.    |             |       | ,       |                |                       |      |              | re amb              |            |





















19