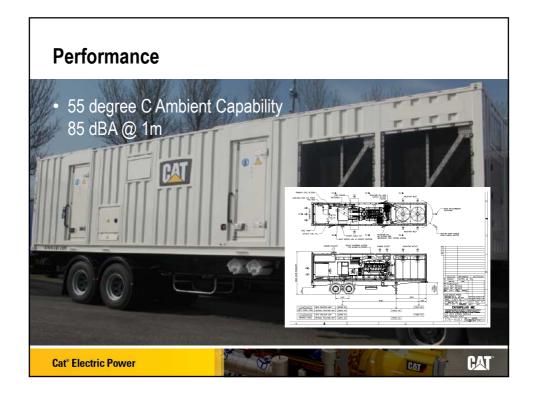

--------------|-----------------------|------|--------------|---------------------|------------|
| (Low BSFC)         |            | 1     | Capability* |       | Rate    |                | dBA @ Full Load       |      | Pressure     |                     |            |
| ekW                | kVA        | PP/SB | °C          | °F    | m³/s    | cfm            | 1m                    | 7m   | 15m          | in H <sub>2</sub> O | kPa        |
| 360                | 450<br>400 | SB    | 49<br>49    | 120   | 5.6     | 11866<br>11866 | 81.8<br>81.4          | 70.6 | 64.6<br>64.3 | 12.1                | 3.0<br>2.5 |
|                    | abilit     | у.    |             |       | ,       |                |                       |      |              | re amb              |            |





















19