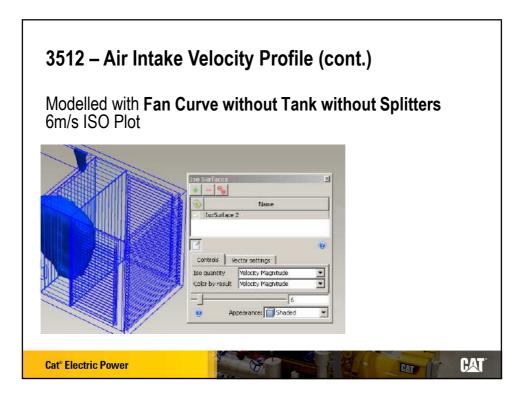

------------------|------|--------------|---------------------|------------|
| (Low BSFC)         |            | 1     | Capability* |       | Rate    |                | dBA @ Full Load       |      | Pressure     |                     |            |
| ekW                | kVA        | PP/SB | °C          | °F    | m³/s    | cfm            | 1m                    | 7m   | 15m          | in H <sub>2</sub> O | kPa        |
| 360                | 450<br>400 | SB    | 49<br>49    | 120   | 5.6     | 11866<br>11866 | 81.8<br>81.4          | 70.6 | 64.6<br>64.3 | 12.1                | 3.0<br>2.5 |
|                    | abilit     | у.    |             |       | ,       |                |                       |      |              | re amb              |            |





















19