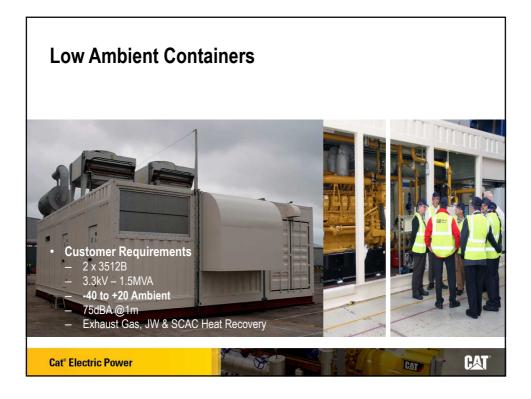

------------|-----------------------|------|--------------|---------------------|------------|
| (Low BSFC)         |            | 1     | Capability* |       | Rate    |                | dBA @ Full Load       |      | Pressure     |                     |            |
| ekW                | kVA        | PP/SB | °C          | °F    | m³/s    | cfm            | 1m                    | 7m   | 15m          | in H <sub>2</sub> O | kPa        |
| 360                | 450<br>400 | SB    | 49<br>49    | 120   | 5.6     | 11866<br>11866 | 81.8<br>81.4          | 70.6 | 64.6<br>64.3 | 12.1                | 3.0<br>2.5 |
|                    | abilit     | у.    |             |       | ,       |                |                       |      |              | re amb              |            |





















19