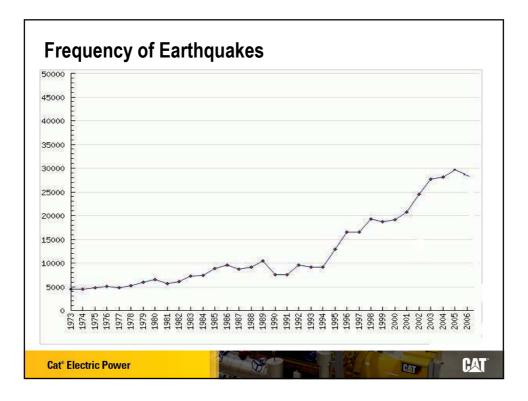

--------|---------------------|------------|
| (Low BSFC)         |            | 1     | Capability* |       | Rate    |                | dBA @ Full Load       |      | Pressure     |                     |            |
| ekW                | kVA        | PP/SB | °C          | °F    | m³/s    | cfm            | 1m                    | 7m   | 15m          | in H <sub>2</sub> O | kPa        |
| 360                | 450<br>400 | SB    | 49<br>49    | 120   | 5.6     | 11866<br>11866 | 81.8<br>81.4          | 70.6 | 64.6<br>64.3 | 12.1                | 3.0<br>2.5 |
|                    | abilit     | у.    |             |       | ,       |                |                       |      |              | re amb              |            |





















19