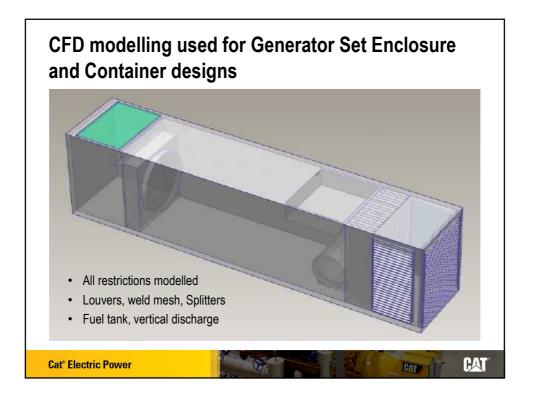

--------|-----------------------|------|--------------|---------------------|------------|
| (Low BSFC)         |            | 1     | Capability* |       | Rate    |                | dBA @ Full Load       |      | Pressure     |                     |            |
| ekW                | kVA        | PP/SB | °C          | °F    | m³/s    | cfm            | 1m                    | 7m   | 15m          | in H <sub>2</sub> O | kPa        |
| 360                | 450<br>400 | SB    | 49<br>49    | 120   | 5.6     | 11866<br>11866 | 81.8<br>81.4          | 70.6 | 64.6<br>64.3 | 12.1                | 3.0<br>2.5 |
|                    | abilit     | у.    |             |       | ,       |                |                       |      |              | re amb              |            |





















19