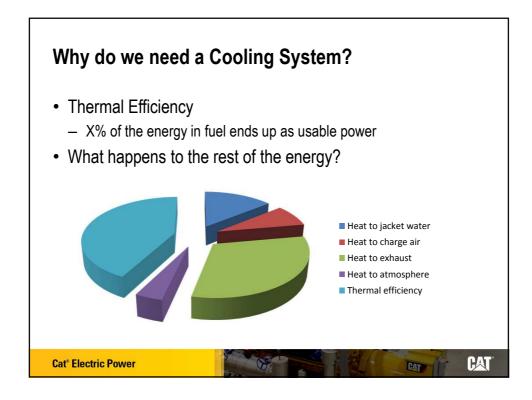

## Engine and Cooling System Components for Heat transfer

## Engine

- Engine Jacket water circuit
- Engine water pump
- Engine coolant
- Engine temperature regulator (thermostat)
- Engine pressure cap setting
- Engine oil & oil cooler

**Cat® Electric Power** 

• Engine charge air circuit (where applicable)

## **Cooling System**

- Cooling Fan
- Cooling system jacket water circuit
- Connecting pipework
- Cooling system charge air circuit (where applicable)

PAT

CAT































| 50 Hz SA Enclosure |            |       |             | pient | Airflow |                | Sound Pressure Levels |      |              | Exhaust Back        |            |
|--------------------|------------|-------|-------------|-------|---------|----------------|-----------------------|---