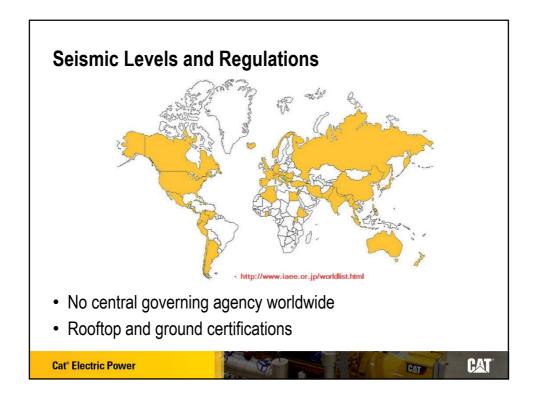

------|---------------------|------------|
| (Low BSFC)         |            | 1     | Capability* |       | Rate    |                | dBA @ Full Load       |      | Pressure     |                     |            |
| ekW                | kVA        | PP/SB | °C          | °F    | m³/s    | cfm            | 1m                    | 7m   | 15m          | in H <sub>2</sub> O | kPa        |
| 360                | 450<br>400 | SB    | 49<br>49    | 120   | 5.6     | 11866<br>11866 | 81.8<br>81.4          | 70.6 | 64.6<br>64.3 | 12.1                | 3.0<br>2.5 |
|                    | abilit     | у.    |             |       | ,       |                |                       |      |              | re amb              |            |





















19