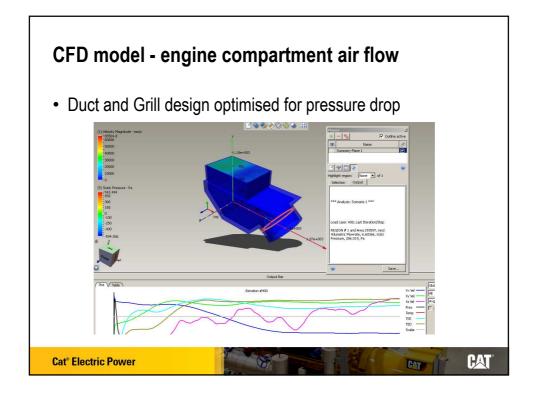

----------------|-----------------------|------|--------------|---------------------|------------|
| (Low BSFC)         |            | 1     | Capability* |       | Rate    |                | dBA @ Full Load       |      | Pressure     |                     |            |
| ekW                | kVA        | PP/SB | °C          | °F    | m³/s    | cfm            | 1m                    | 7m   | 15m          | in H <sub>2</sub> O | kPa        |
| 360                | 450<br>400 | SB    | 49<br>49    | 120   | 5.6     | 11866<br>11866 | 81.8<br>81.4          | 70.6 | 64.6<br>64.3 | 12.1                | 3.0<br>2.5 |
|                    | abilit     | у.    |             |       | ,       |                |                       |      |              | re amb              |            |





















19