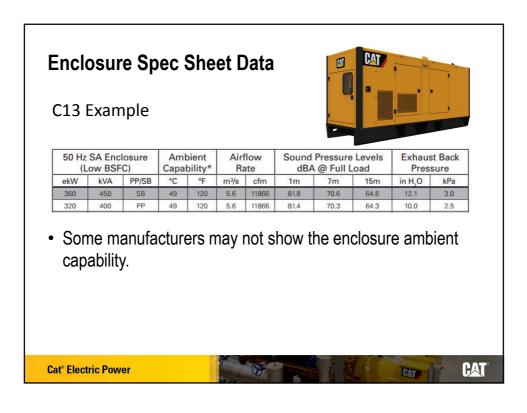

## **Cooling System**

- Cooling Fan
- Cooling system jacket water circuit
- Connecting pipework
- Cooling system charge air circuit (where applicable)

PAT

CAT

| 50 Hz SA Enclosure |            |       |             | pient | Airflow |                | Sound Pressure Levels |      |              | Exhaust Back        |            |
|--------------------|------------|-------|-------------|-------|---------|----------------|-----------------------|------|--------------|---------------------|------------|
| (Low BSFC)         |            | 1     | Capability* |       | Rate    |                | dBA @ Full Load       |      | Pressure     |                     |            |
| ekW                | kVA        | PP/SB | °C          | °F    | m³/s    | cfm            | 1m                    | 7m   | 15m          | in H <sub>2</sub> O | kPa        |
| 360                | 450<br>400 | SB    | 49<br>49    | 120   | 5.6     | 11866<br>11866 | 81.8<br>81.4          | 70.6 | 64.6<br>64.3 | 12.1                | 3.0<br>2.5 |
|                    | abilit     | у.    |             |       | ,       |                |                       |      |              | re amb              |            |