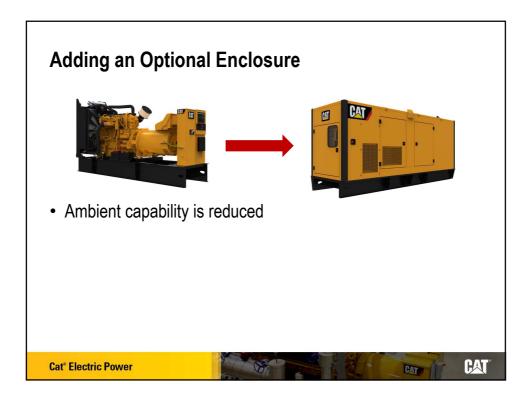

## Engine and Cooling System Components for Heat transfer

## Engine

- Engine Jacket water circuit
- Engine water pump
- Engine coolant
- Engine temperature regulator (thermostat)
- Engine pressure cap setting
- Engine oil & oil cooler

**Cat® Electric Power** 

• Engine charge air circuit (where applicable)

## **Cooling System**

- Cooling Fan
- Cooling system jacket water circuit
- Connecting pipework
- Cooling system charge air circuit (where applicable)

PAT

CAT































| 50 Hz SA Enclosure |            |       |             | pient | Airflow |                | Sound Pressure Levels |      |              | Exhaust Back        |            |
|--------------------|------------|-------|-------------|-------|---------|----------------|-----------------------|------|--------------|---------------------|------------|
| (Low BSFC)         |            | 1     | Capability* |       | Rate    |                | dBA @ Full Load       |      | Pressure     |                     |            |
| ekW                | kVA        | PP/SB | °C          | °F    | m³/s    | cfm            | 1m                    | 7m   | 15m          | in H <sub>2</sub> O | kPa        |
| 360                | 450<br>400 | SB    | 49<br>49    | 120   | 5.6     | 11866<br>11866 | 81.8<