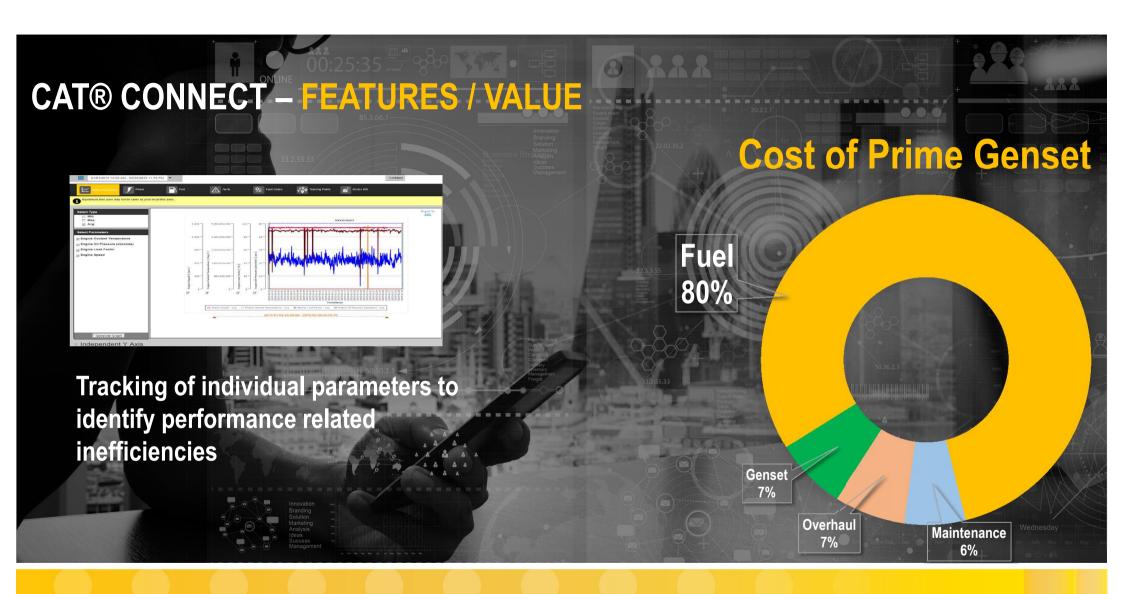

#### **Reduce / Control OPEX**

- Know the health and efficiency of assets
- Spot & Address
   problems
   before they affect Your
   business

### Optimize efficiency/ Improve PERFORMANCE

- Improve productivity
- Minimize Downtime