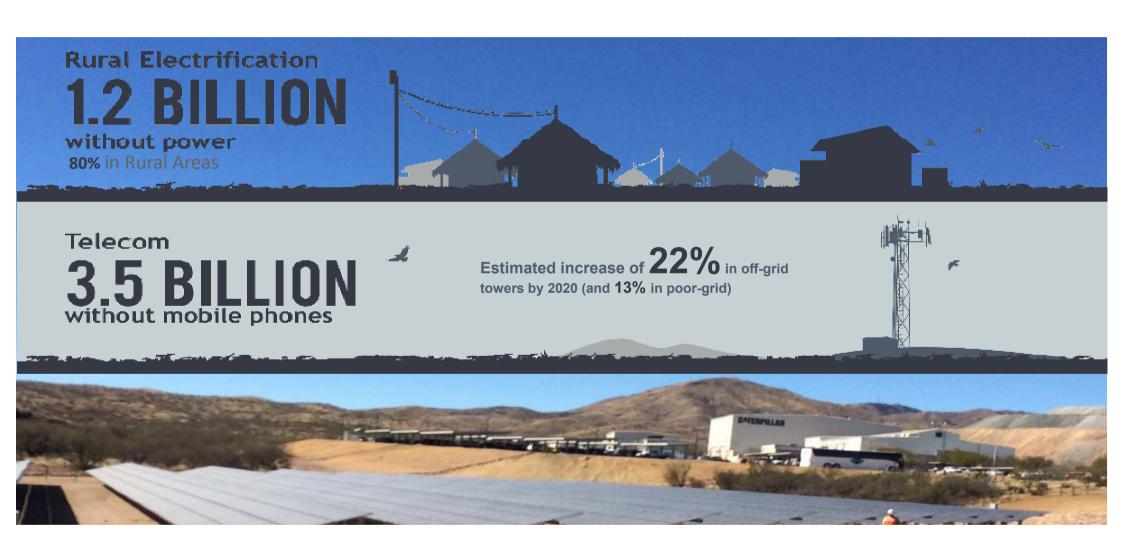

#### **Growth in Global IP Traffic Forecast**

More Devices and connections

16.3 billion to 26.3

Faster Broadband speeds

From **24.7**mbps to **47.7** 

More Internet users

From 3.0 billion to 4.1

More video watching

From 70% to 82% of traffic

Source: Cisco Global IP Traffic Forecast 2015 - 2020