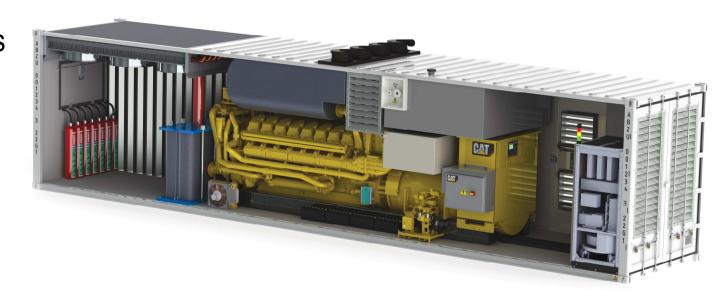

#### PROVEN ELECTRIC POWER PROVIDER

Cat D13000 60 kW Diesel Generator Set (8,000 lbs.) 76 years in the business.
500,000+ installations > 300 kW.
1 million+ installations < 300 kW.</li>
Over 1,300GW installed worldwide