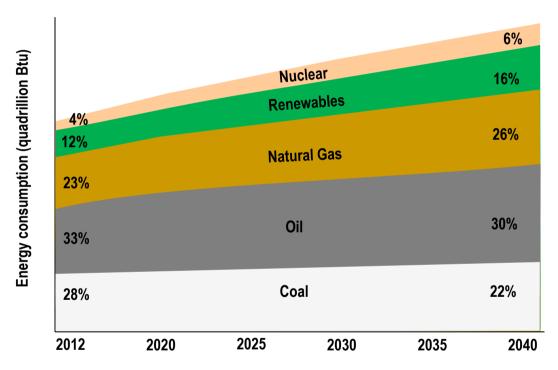

#### **GROWTH IN GLOBAL ENERGY CONSUMPTION**

Source: EIA International Energy Outlook 2016