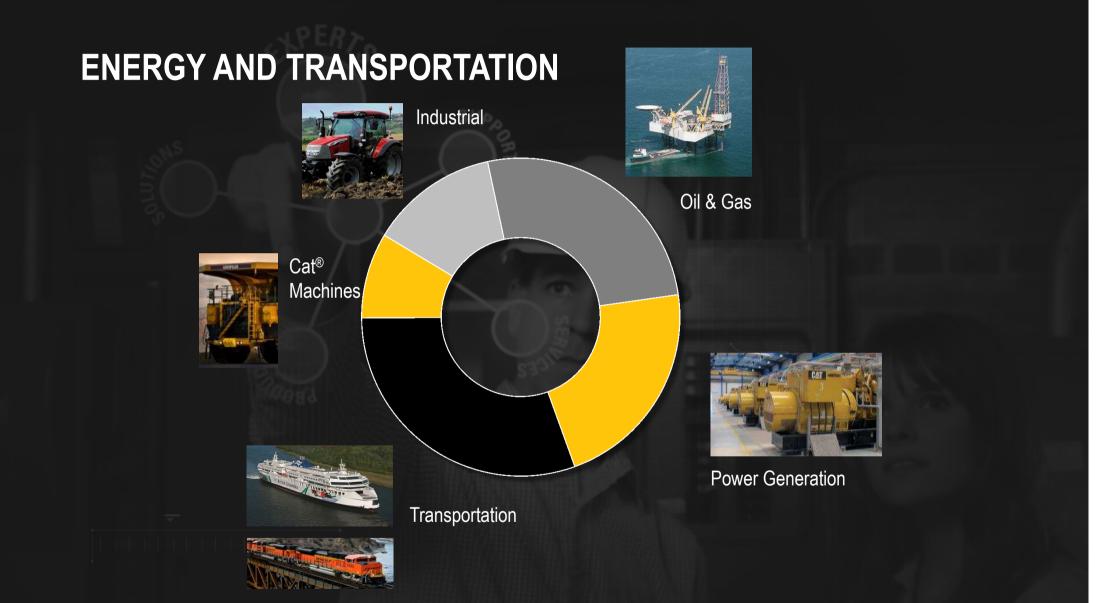

- design/development
- component manufacturing locations
- ✓ Electric Power
- ✓ Oil & Gas
- ✓ Marine
- ✓ Rail/Industrial
- ✓ Cat Machine

- 722 global suppliers
- ✓ Diese
- ✓ Dual Fuel
- √ Bio-Fuel

global brand