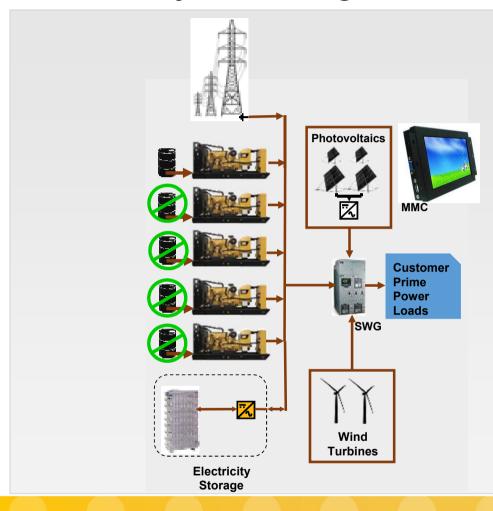

## What is a Hybrid Microgrid?

## **Hybrid Microgrids are**

Combining Traditional & New Energy Technologies

Objective = lower operating cost

- Fuel consumption can be reduced 10% 50%+
- Combinations can achieve lowest life-cycle costs

#### **Capture the Benefits of Each**

- reliable and fully dispatchable generator sets:
- Cheaper (free) energy source: solar and wind:
- Stabilization, time-shifting, high-penetration: energy storage (batteries, ultra-caps, UPS)