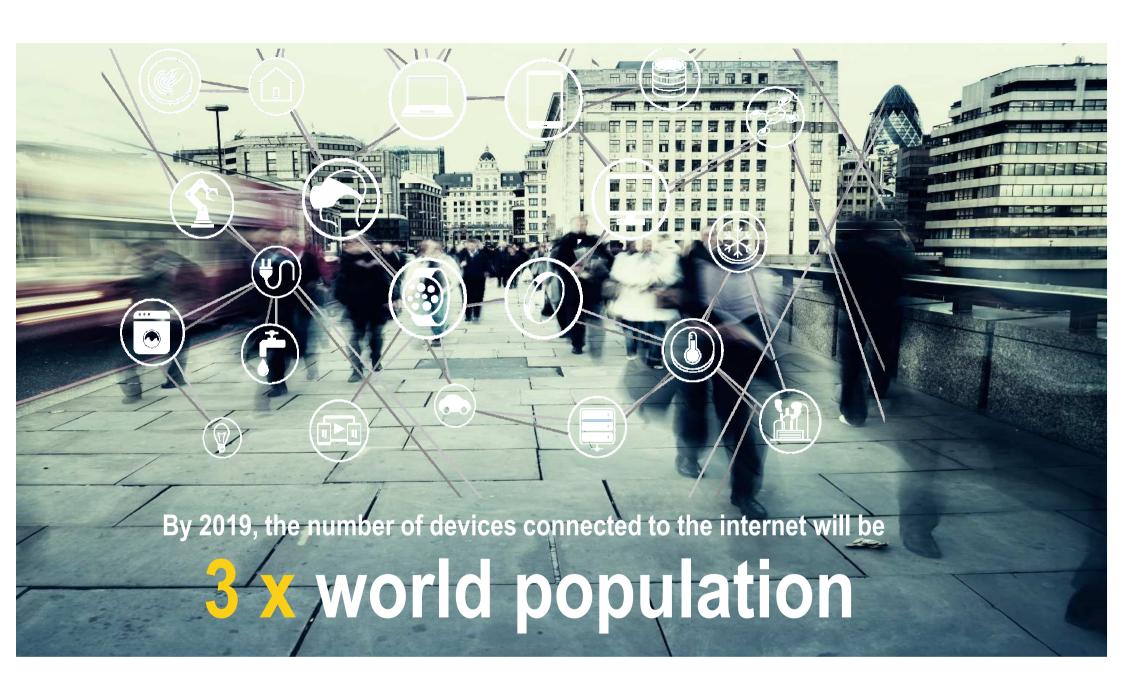

#### **Growth in Global IP Traffic Forecast**

More Devices and connections

16.3 billion to 26.3

Faster Broadband speeds

From **24.7**mbps to **47.7** 

More Internet users

From 3.0 billion to 4.1

More video watching

From 70% to 82% of traffic

Source: Cisco Global IP Traffic Forecast 2015 - 2020