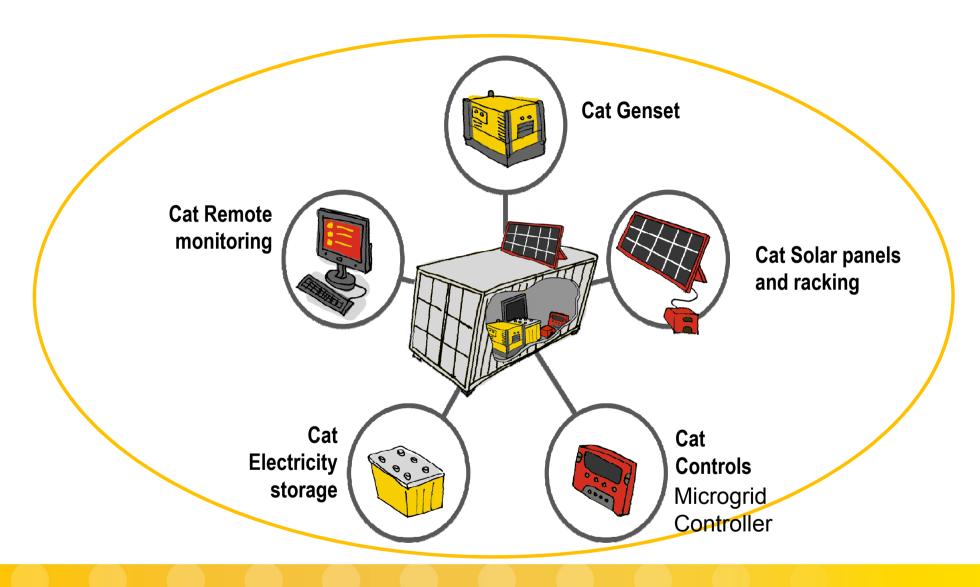

## **Hybrid Microgrids are**

Combining Traditional & New Energy Technologies

Objective = lower operating cost

- Fuel consumption can be reduced 10% 50%+
- Combinations can achieve lowest life-cycle costs

#### **Capture the Benefits of Each**

- reliable and fully dispatchable generator sets:
- Cheaper (free) energy source: solar and wind:
- Stabilization, time-shifting, high-penetration: energy storage (batteries, ultra-caps, UPS)

**Wind turbines** 

Microgid Controllers
Energy Storage
Solutions

Digital as a competitive advantage