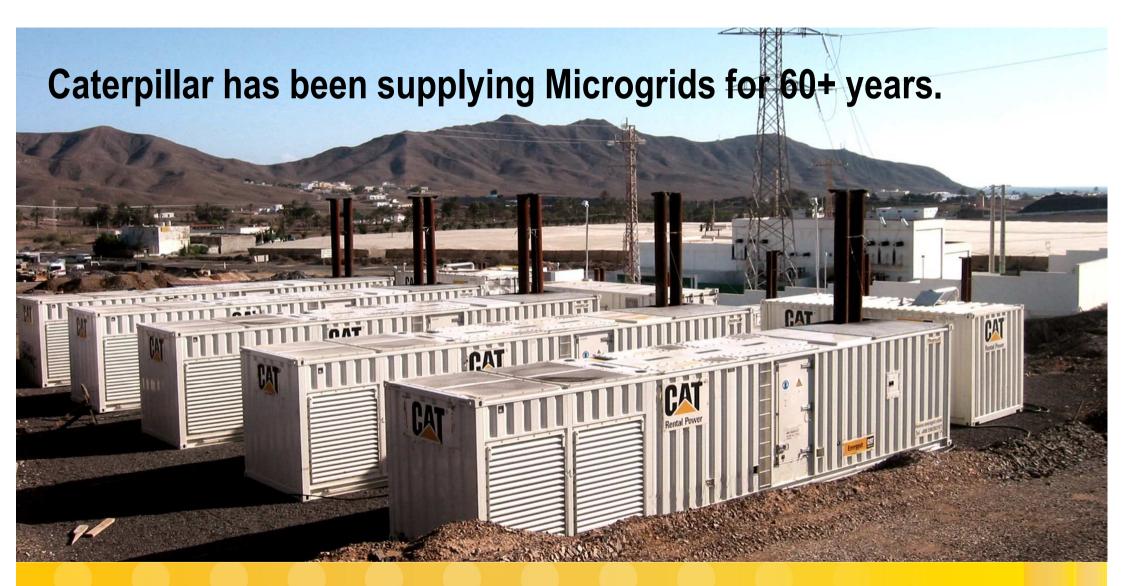

## What is a Hybrid Microgrid?

## **Hybrid Microgrids are**

Combining Traditional & New Energy Technologies

Objective = lower operating cost

- Fuel consumption can be reduced 10% 50%+
- Combinations can achieve lowest life-cycle costs

#### **Capture the Benefits of Each**

- reliable and fully dispatchable generator sets:
- Cheaper (free) energy source: solar and wind:
- Stabilization, time-shifting, high-penetration: energy storage (batteries, ultra-caps, UPS)