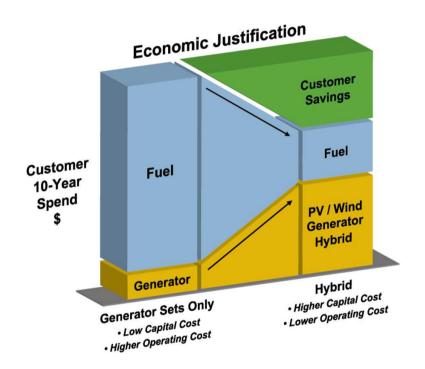

## **Hybrid Microgrids are**

Combining Traditional & New Energy Technologies

Objective = lower operating cost

- Fuel consumption can be reduced 10% 50%+
- Combinations can achieve lowest life-cycle costs

## **MICROGRID DRIVES NEW ECONOMICS**

#### WHY HYBRID MICROGRID MAKES SENSE?

A simple concept